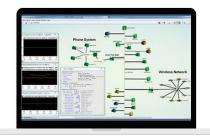

#### **Proactive Network Monitoring**

You can monitor all your devices, interfaces, servers, and applications 24/7 by using SNMP and other protocols to continuously poll their current status. As your network map updates in real-time, color-coded icons give you an ata-glance view for easy network performance monitoring.

#### **Informative Dashboard Views**

See a more holistic view of your network with dashboards to view your device matrix all in one spot. And take EION Network Monitoring on the go with a mobile-friendly interface that works on your preferred device.