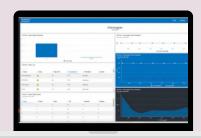

#### **Informative Dashboard Views**

See a more holistic view of your network with dashboards to view your device matrix all in one spot. And take EION Network Monitoring on the go with a mobile-friendly interface that works on your preferred device.