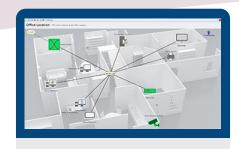

#### Map your Network

EION Network Monitoring software will help you create a network map, giving you a live view of what's happening in your network. Colourcoded status notifications tell you what's up and what's down. A variety of map layout options and icon choices help bring your unique IT environment to life.

#### **Proactive Network Monitoring**

You can monitor all your devices, interfaces, servers, and applications 24/7 by using SNMP and other protocols to continuously poll their current status. As your network map updates in real-time, color-coded icons give you an ata-glance view for easy network performance monitoring.