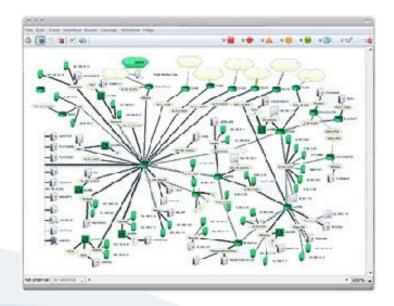

#### Map your Network

EION Network Monitoring software will help you create a network map, giving you a live view of what's happening in your network. Colourcoded status notifications tell you what's up and what's down. A variety of map layout options and icon choices help bring your unique IT environment to life.

#### **Automatic Network Mapping**

Automatically discover and document every IP-enabled device in your network within minutes with the network mapping software. Customize the look of your map. You can also create hierarchical maps and sub-maps to show certain network areas, Plus, users can export maps to Microsoft Visio and SVG formats.

#### **Proactive Network Monitoring**

You can monitor all your devices, interfaces, servers, and applications 24/7 by using SNMP and other protocols to continuously poll their current status. As your network map updates in real-time, color-coded icons give you an ata-glance view for easy network performance monitoring.